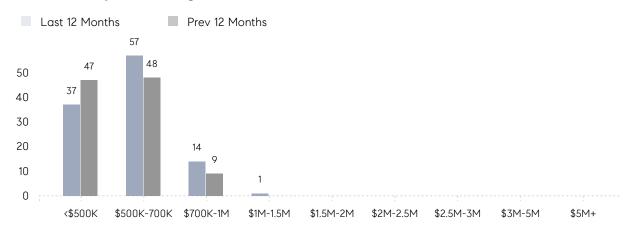

| AVERAGE SOLD PRICE | \$675,667 | \$593,057 | 14%       |
|                | # OF CONTRACTS     | 9         | 12        | -25%      |
|                | NEW LISTINGS       | 10        | 8         | 25%       |
| Condo/Co-op/TH | AVERAGE DOM        | 11        | 37        | -70%      |
|                | % OF ASKING PRICE  | 100%      | 98%       |           |
|                | AVERAGE SOLD PRICE | \$611,090 | \$470,000 | 30%       |
|                | # OF CONTRACTS     | 6         | 1         | 500%      |
|                | NEW LISTINGS       | 12        | 2         | 500%      |
|                |                    |           |           |           |

Apr 2022

Apr 2021

% Change

# Morris Plains

### APRIL 2022

### Monthly Inventory



### Contracts By Price Range



### Listings By Price Range



# COMPASS



Compass makes no representations or warranties, express or implied, with respect to future market conditions or prices of residential product at the time the subject property or any competitive property is complete and ready for occupancy or with respect to any report, study, finding, recommendation or other information provided by Compass herein. Moreover, no warranty, express or implied, is made or should be assumed regarding the accuracy, adequacy, completeness, legality, reliability, merchantability or fitness for a particular purpose of any information, in part or whole, contained herein. All material is presented with the understanding that Compass shall not be deemed to provide legal, accounting or other professional services. This is no