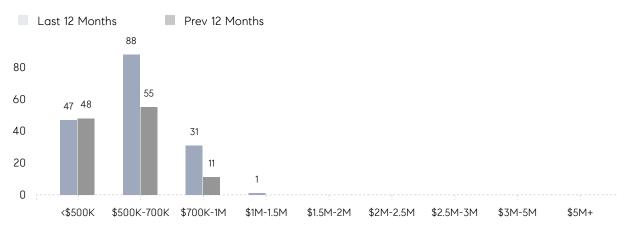

ICE | \$675,667 | \$593,057 | 14%       |
|                | # OF CONTRACTS     | 9         | 12        | -25%      |
|                | NEW LISTINGS       | 10        | 8         | 25%       |
| Condo/Co-op/TH | AVERAGE DOM        | 11        | 37        | -70%      |
|                | % OF ASKING PRICE  | 100%      | 98%       |           |
|                | AVERAGE SOLD PRICE | \$611,090 | \$470,000 | 30%       |
|                | # OF CONTRACTS     | 6         | 1         | 500%      |
|                | NEW LISTINGS       | 12        | 2         | 500%      |
|                |                    |           |           |           |

Apr 2022

Apr 2021

% Change

# Morris Plains

### APRIL 2022

### Monthly Inventory



### Contracts By Price Range



### Listings By Price Range



# COMPASS



Compass makes no representations or warranties, express or implied, with respect to future market conditions or prices of residential product at the time the subject property or any competitive property is complete and ready for occupancy or with respect to any report, study, finding, recommendation or other information provided by Compass herein. Moreover, no warranty, express or implied, is made or should be assumed regarding the accuracy, adequacy, completeness, legality, reliability, merchantability or fitness for a particular purpose of any information, in part or whole, contained herein. All material is presented with the understanding that Compass shall not be deemed to provide legal, accounting or other professional services. This is not intended to solicit the purch