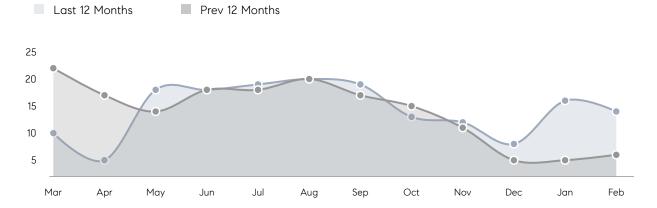

| 101%      |           |
|                | AVERAGE SOLD PRICE | \$675,667 | \$593,057 | 14%       |
|                | # OF CONTRACTS     | 9         | 12        | -25%      |
|                | NEW LISTINGS       | 10        | 8         | 25%       |
| Condo/Co-op/TH | AVERAGE DOM        | 11        | 37        | -70%      |
|                | % OF ASKING PRICE  | 100%      | 98%       |           |
|                | AVERAGE SOLD PRICE | \$611,090 | \$470,000 | 30%       |
|                | # OF CONTRACTS     | 6         | 1         | 500%      |
|                | NEW LISTINGS       | 12        | 2         | 500%      |
|                |                    |           |           |           |

Apr 2022

Apr 2021

% Change

# Morris Plains

### APRIL 2022

### Monthly Inventory



### Contracts By Price Range



### Listings By Price Range



# COMPASS



Compass makes no representations or warranties, express or implied, with respect to future market conditions or prices of residential product at the time the subject property or any competitive property is complete and ready for occupancy or with respect to any report, study, finding, recommendation or other information provided by Compass herein. Moreover, no warranty, express or implied, is made or should be assumed regarding the accuracy, adequacy, completeness, legality, reliability, merchantability or fitness for a particular purpose of any information, in part or whole, contained herein. All material is presented with the understanding that Compass shall not be deemed to provide legal, accounting or other p